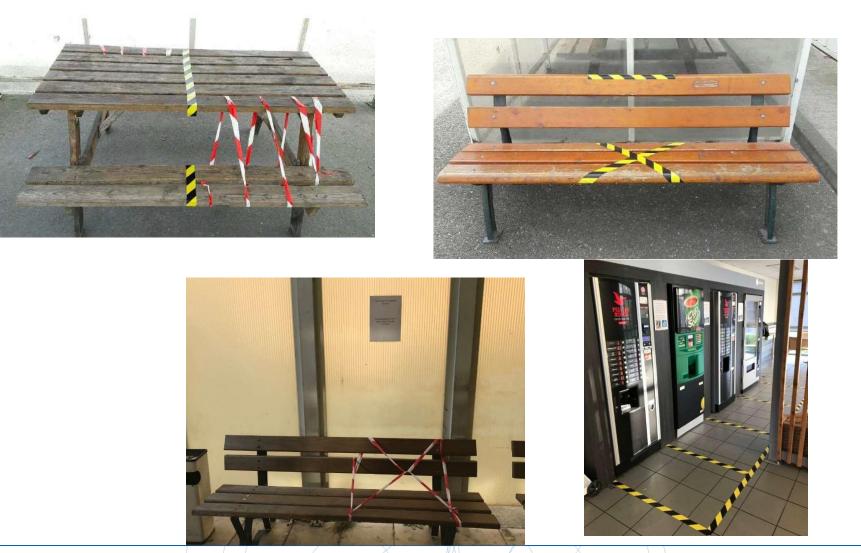

# Distancing rules : Reduction of physical interaction between employees

#### Distancing rules in break areas too

17