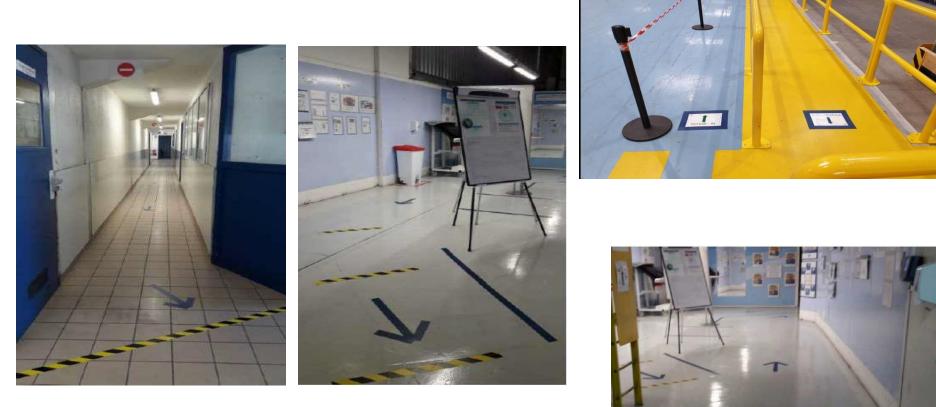

### Site entrances flows are separated

# Distancing rules : Reduction of physical interaction between employees