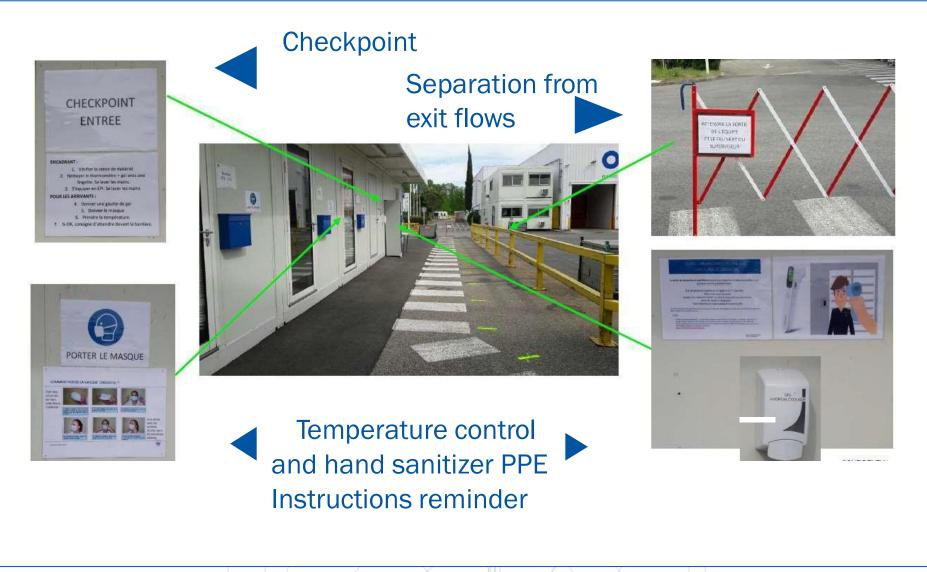

### Site entrances flows are separated

#### Entrance to site are secured

## Temperature measures at the entrance