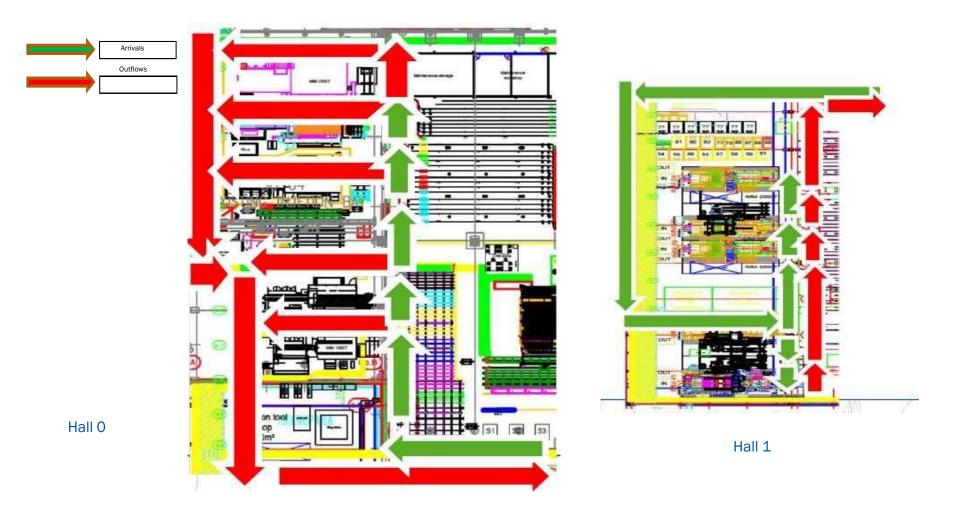

# Shopfloor flows reorganized to avoid contamination

7

# Shopfloor flows reorganized to implement distancing