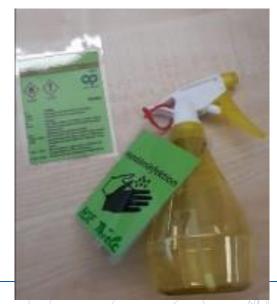

### Shop floor regular desinfection

| ZÁVOD ZÁKAZNÍKA ZÁVOD POAE PRODUKT PROCES   PSA TT PO Hlohovec P21 Predný/Zadný náraznik, P21 predná mriežka Montáž náraznika, hotstamping mriežky, pre   POPIS PROBLÉMU Zistenie problému KEDV/ KDE/ KTO/ A   Kedy: 14.4.2020 Kde: PO Hlohovec   Kde: PO Hlohovec Kto: Manažér montáže   Ako: Výnimočná situácia ( Koľko: Každý kus (10   Kto prenosu ochorenia COVID-19. Potrebná dezinfekcia nástrojov a plôch. Notáž nástrojov a plôch. | 1.6.2020           |                           | Platné do:              | UPOZORNENIE NA PROBLÉM |                   | 2                 |       |
|---------------------------------------------------------------------------------------------------------------------------------------------------------------------------------------------------------------------------------------------------------------------------------------------------------------------------------------------------------------------------------------------------------------------------------------------|--------------------|---------------------------|-------------------------|------------------------|-------------------|-------------------|-------|
| POPIS PROBLÉMU Zistenie problému KEDV/ KDE/ KTO/ A   Kedy: 14.4.2020 Kde: PO Hlohoved   Kto: Manažér montáže Kto: Výnimočná situácia (0   Koľko: Každý kus (10) Koľko: Každý kus (10)                                                                                                                                                                                                                                                       | PROCES             |                           | DUKT                    | PRO                    | ZÁVOD POAE        | ZÁVOD ZÁKAZNÍKA   | AZNÍK |
| Kedy: 14.4.2020   Kde: PO Hlohover   Kto: Manažér montáže   Ako: Výnimočná situácia (   Koľko: Každý kus (10)                                                                                                                                                                                                                                                                                                                               | nping mriežky, pre | Montáž nárazníka, hotstam | ník, P21 predná mriežka | P21 Predný/Zadný náraz | PO Hlohovec       | PSA TT            | 6A    |
| Kde: PO Hlohover   Kto: Manažér montáže   Ako: Výnimočná situácia (*   Ktořko: Každý kus (10)                                                                                                                                                                                                                                                                                                                                               | edy/ kde/ kto/ a   | Zistenie problému KEE     | POPIS PROBLÉMU          |                        |                   |                   |       |
| Kto: Manažér montáž<br>Ako: Výnimočná situácia (<br>Koľko: Každý kus (10                                                                                                                                                                                                                                                                                                                                                                    | 14.4.2020          | Kedy: 1                   |                         |                        |                   |                   |       |
| Ako: Výnimočná situácia (<br>Koľko: Každý kus (10                                                                                                                                                                                                                                                                                                                                                                                           | O Hlohove          | Kde: PC                   |                         |                        | St                |                   |       |
| Koľko: Každý kus (10                                                                                                                                                                                                                                                                                                                                                                                                                        | žér montáže        | Kto: Manaže               |                         | A Car                  |                   |                   |       |
| 7                                                                                                                                                                                                                                                                                                                                                                                                                                           | á situácia (       | Ako: Výnimočná            |                         | -346                   |                   | 12 m              | 24    |
| iko prenosu ochorenia COVID-19. Potrebná dezinfekcia nástrojov a plôch.                                                                                                                                                                                                                                                                                                                                                                     | ždý kus (10        | Koľko: Kaž                |                         | , 7                    |                   |                   | 1     |
|                                                                                                                                                                                                                                                                                                                                                                                                                                             |                    |                           | rojov a plôch.          | ebná dezinfekcia nást  | ia COVID-19. Potr | o prenosu ochorer | Rizik |
|                                                                                                                                                                                                                                                                                                                                                                                                                                             |                    |                           |                         |                        |                   |                   |       |
|                                                                                                                                                                                                                                                                                                                                                                                                                                             |                    |                           |                         |                        |                   |                   |       |
|                                                                                                                                                                                                                                                                                                                                                                                                                                             |                    |                           |                         |                        |                   |                   |       |
|                                                                                                                                                                                                                                                                                                                                                                                                                                             |                    |                           |                         |                        |                   |                   |       |
|                                                                                                                                                                                                                                                                                                                                                                                                                                             |                    |                           |                         |                        |                   |                   |       |
|                                                                                                                                                                                                                                                                                                                                                                                                                                             |                    |                           |                         |                        |                   |                   |       |
|                                                                                                                                                                                                                                                                                                                                                                                                                                             |                    |                           |                         |                        |                   |                   |       |