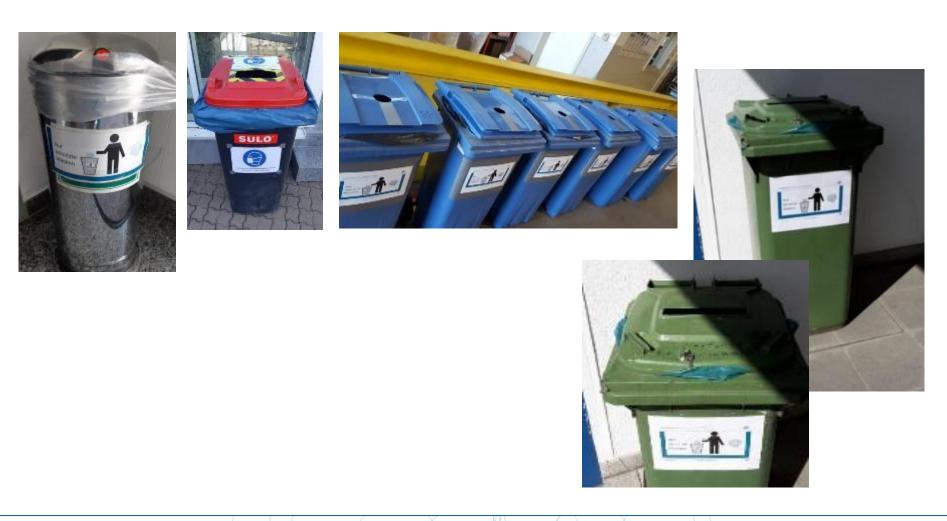

|                         |                        |                   |                   |       |
|                                                                                                                                                                                                                                                                                                                                                                                                                                             |                    |                           |                         |                        |                   |                   |       |





### Shop floor regular desinfection











12

#### Waste collection flows revisited and secured





# Distancing rules : Reduction of physical interaction between employees

#### Each employee and visitor receive their masks at the entrance gate

#### **Plexi Barrier**



#### Hand-free Door handles





### Doors kept oppened when possible





14

#### Locker rooms revisited to implement distancing









15

#### Distancing rules in meeting rooms





#### Distancing rules in break areas too





17



#### Plants circulation flows reviewed

#### **Elevators for going up only**





## Stairs for going down