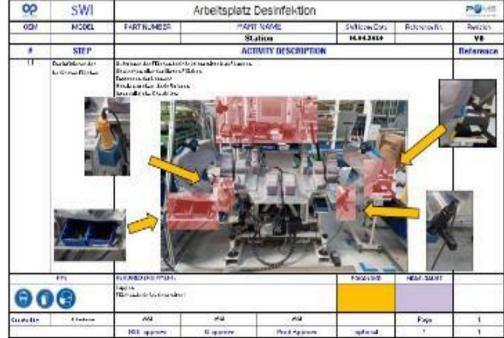

### Shop floor regular desinfection

| ZÁVOD ZÁKAZNÍKA ZÁVOD POAE PRODUKT PROCES   PSA TT PO Hlohovec P21 Predný/Zadný náraznik, P21 predná mriežka Montáž náraznika, hotstamping mriežky, pre   POPIS PROBLÉMU Zistenie problému KEDV/ KDE/ KTO/ A   Kedy: 14.4.2020 Kde: PO Hlohovec   Kde: PO Hlohovec Kto: Manažér montáže   Ako: Výnimočná situácia ( Koľko: Každý kus (10   Kto prenosu ochorenia COVID-19. Potrebná dezinfekcia nástrojov a plôch. Notáž nástrojov a plôch. | 1.6.2020           |                           | Platné do:              | UPOZORNENIE NA PROBLÉM |                   | 2                 |       |
|---------------------------------------------------------------------------------------------------------------------------------------------------------------------------------------------------------------------------------------------------------------------------------------------------------------------------------------------------------------------------------------------------------------------------------------------|--------------------|---------------------------|-------------------------|------------------------|-------------------|-------------------|-------|
| POPIS PROBLÉMU Zistenie problému KEDV/ KDE/ KTO/ A   Kedy: 14.4.2020 Kde: PO Hlohoved   Kto: Manažér montáže Kto: Výnimočná situácia (0   Koľko: Každý kus (10) Koľko: Každý kus (10)                                                                                                                                                                                                                                                       | PROCES             |                           | DUKT                    | PRO                    | ZÁVOD POAE        | ZÁVOD ZÁKAZNÍKA   | AZNÍK |
| Kedy: 14.4.2020   Kde: PO Hlohover   Kto: Manažér montáže   Ako: Výnimočná situácia (   Koľko: Každý kus (10)                                                                                                                                                                                                                                                                                                                               | nping mriežky, pre | Montáž nárazníka, hotstam | ník, P21 predná mriežka | P21 Predný/Zadný náraz | PO Hlohovec       | PSA TT            | 6A    |
| Kde: PO Hlohover   Kto: Manažér montáže   Ako: Výnimočná situácia (*   Ktořko: Každý kus (10)                                                                                                                                                                                                                                                                                                                                               | edy/ kde/ kto/ a   | Zistenie problému KEE     | POPIS PROBLÉMU          |                        |                   |                   |       |
| Kto: Manažér montáž<br>Ako: Výnimočná situácia (<br>Koľko: Každý kus (10                                                                                                                                                                                                                                                                                                                                                                    | 14.4.2020          | Kedy: 1                   |                         |                        |                   |                   |       |
| Ako: Výnimočná situácia (<br>Koľko: Každý kus (10                                                                                                                                                                                                                                                                                                                                                                                           | O Hlohove          | Kde: PC                   |                         |                        | St                |                   |       |
| Koľko: Každý kus (10                                                                                                                                                                                                                                                                                                                                                                                                                        | žér montáže        | Kto: Manaže               |                         | A Car                  |                   |                   |       |
| 7                                                                                                                                                                                                                                                                                                                                                                                                                                           | á situácia (       | Ako: Výnimočná            |                         | -346                   |                   | 12 m              | 24    |
| iko prenosu ochorenia COVID-19. Potrebná dezinfekcia nástrojov a plôch.                                                                                                                                                                                                                                                                                                                                                                     | ždý kus (10        | Koľko: Kaž                |                         | , 7                    |                   |                   | 1     |
|                                                                                                                                                                                                                                                                                                                                                                                                                                             |                    |                           | rojov a plôch.          | ebná dezinfekcia nást  | ia COVID-19. Potr | o prenosu ochorer | Rizik |
|                                                                                                                                                                                                                                                                                                                                                                                                                                             |                    |                           |                         |                        |                   |                   |       |
|                                                                                                                                                                                                                                                                                                                                                                                                                                             |                    |                           |                         |                        |                   |                   |       |
|                                                                                                                                                                                                                                                                                                                                                                                                                                             |                    |                           |                         |                        |                   |                   |       |
|                                                                                                                                                                                                                                                                                                                                                                                                                                             |                    |                           |                         |                        |                   |                   |       |
|                                                                                                                                                                                                                                                                                                                                                                                                                                             |                    |                           |                         |                        |                   |                   |       |
|                                                                                                                                                                                                                                                                                                                                                                                                                                             |                    |                           |                         |                        |                   |                   |       |
|                                                                                                                                                                                                                                                                                                                                                                                                                                             |                    |                           |                         |                        |                   |                   |       |