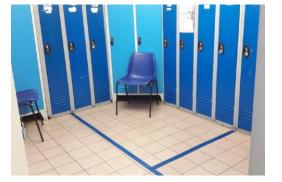

|                    |                           |                         |                        |                   |                   |       |





### Shop floor regular desinfection











12

#### Waste collection flows revisited and secured





# Distancing rules : Reduction of physical interaction between employees

#### Each employee and visitor receive their masks at the entrance gate

#### **Plexi Barrier**



#### Hand-free Door handles





### Doors kept oppened when possible





14

#### Locker rooms revisited to implement distancing









15

#### Distancing rules in meeting rooms





#### Distancing rules in break areas too





17



#### Plants circulation flows reviewed

#### **Elevators for going up only**





## Stairs for going down