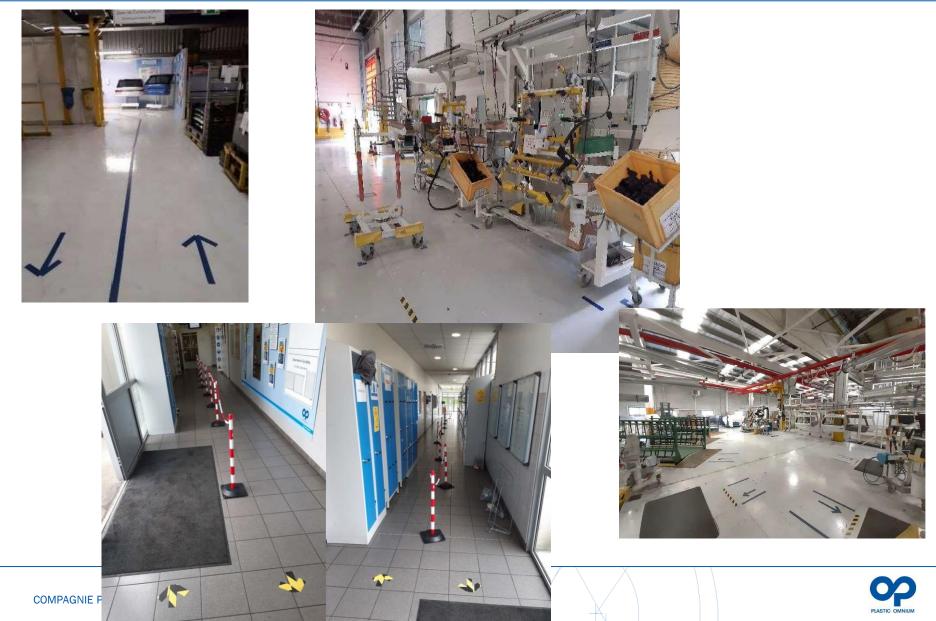

# Shopfloor flows reorganized to avoid contamination

7

# Shopfloor flows reorganized to implement distancing