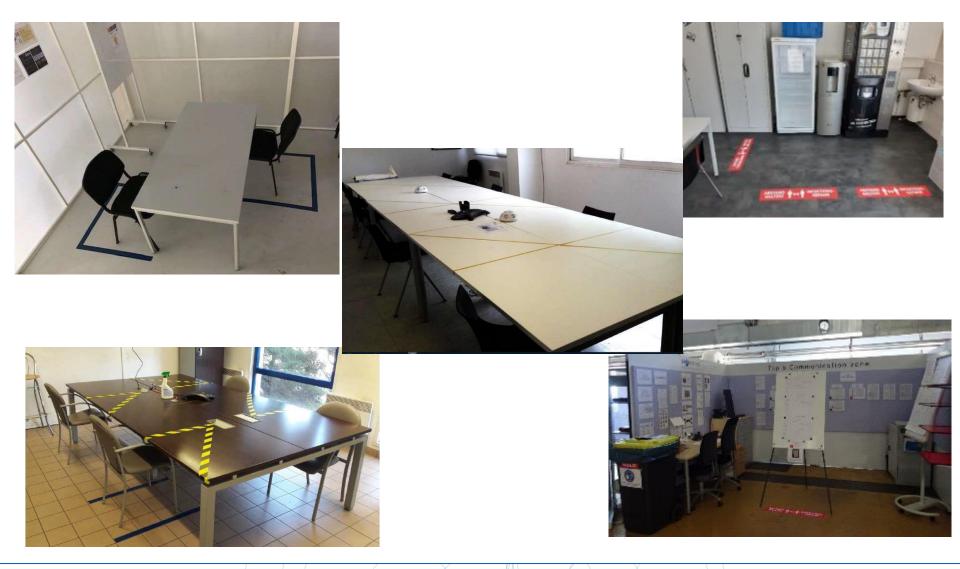

#### Distancing rules in meeting rooms

#### Distancing rules in break areas too

17