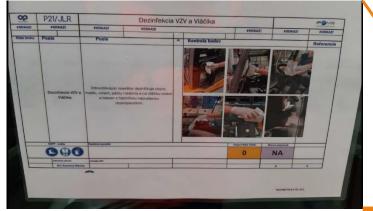

### Shop floor regular desinfection

| ZÁVOD ZÁKAZNÍKA ZÁVOD POAE PRODUKT PROCES   PSA TT PO Hlohovec P21 Predný/Zadný náraznik, P21 predná mriežka Montáž náraznika, hotstamping mriežky, pre   POPIS PROBLÉMU Zistenie problému KEDV/ KDE/ KTO/ A   Kedy: 14.4.2020 Kde: PO Hlohovec   Kde: PO Hlohovec Kto: Manažér montáže   Ako: Výnimočná situácia ( Koľko: Každý kus (10   Kto prenosu ochorenia COVID-19. Potrebná dezinfekcia nástrojov a plôch. Notáž nástrojov a plôch. | 1.6.2020           |                           | Platné do:              | UPOZORNENIE NA PROBLÉM |                   | 2                 |       |
|---------------------------------------------------------------------------------------------------------------------------------------------------------------------------------------------------------------------------------------------------------------------------------------------------------------------------------------------------------------------------------------------------------------------------------------------|--------------------|---------------------------|-------------------------|------------------------|-------------------|-------------------|-------|
| POPIS PROBLÉMU Zistenie problému KEDV/ KDE/ KTO/ A   Kedy: 14.4.2020 Kde: PO Hlohoved   Kto: Manažér montáže Kto: Výnimočná situácia (0   Koľko: Každý kus (10) Koľko: Každý kus (10)                                                                                                                                                                                                                                                       | PROCES             |                           | DUKT                    | PRO                    | ZÁVOD POAE        | ZÁVOD ZÁKAZNÍKA   | AZNÍK |
| Kedy: 14.4.2020   Kde: PO Hlohover   Kto: Manažér montáže   Ako: Výnimočná situácia (   Koľko: Každý kus (10)                                                                                                                                                                                                                                                                                                                               | nping mriežky, pre | Montáž nárazníka, hotstam | ník, P21 predná mriežka | P21 Predný/Zadný náraz | PO Hlohovec       | PSA TT            | 6A    |
| Kde: PO Hlohover   Kto: Manažér montáže   Ako: Výnimočná situácia (*   Ktořko: Každý kus (10)                                                                                                                                                                                                                                                                                                                                               | edy/ kde/ kto/ a   | Zistenie problému KEE     | POPIS PROBLÉMU          |                        |                   |                   |       |
| Kto: Manažér montáž<br>Ako: Výnimočná situácia (<br>Koľko: Každý kus (10                                                                                                                                                                                                                                                                                                                                                                    | 14.4.2020          | Kedy: 1                   |                         |                        |                   |                   |       |
| Ako: Výnimočná situácia (<br>Koľko: Každý kus (10                                                                                                                                                                                                                                                                                                                                                                                           | O Hlohove          | Kde: PC                   |                         |                        | St                |                   |       |
| Koľko: Každý kus (10                                                                                                                                                                                                                                                                                                                                                                                                                        | žér montáže        | Kto: Manaže               |                         | A Car                  |                   |                   |       |
| 7                                                                                                                                                                                                                                                                                                                                                                                                                                           | á situácia (       | Ako: Výnimočná            |                         | -346                   |                   | 12 m              | 24    |
| iko prenosu ochorenia COVID-19. Potrebná dezinfekcia nástrojov a plôch.                                                                                                                                                                                                                                                                                                                                                                     | ždý kus (10        | Koľko: Kaž                |                         | , 7                    |                   |                   | 1     |
|                                                                                                                                                                                                                                                                                                                                                                                                                                             |                    |                           | rojov a plôch.          | ebná dezinfekcia nást  | ia COVID-19. Potr | o prenosu ochorer | Rizik |
|                                                                                                                                                                                                                                                                                                                                                                                                                                             |                    |                           |                         |                        |                   |                   |       |
|                                                                                                                                                                                                                                                                                                                                                                                                                                             |                    |                           |                         |                        |                   |                   |       |
|                                                                                                                                                                                                                                                                                                                                                                                                                                             |                    |                           |                         |                        |                   |                   |       |
|                                                                                                                                                                                                                                                                                                                                                                                                                                             |                    |                           |                         |                        |                   |                   |       |
|                                                                                                                                                                                                                                                                                                                                                                                                                                             |                    |                           |                         |                        |                   |                   |       |
|                                                                                                                                                                                                                                                                                                                                                                                                                                             |                    |                           |                         |                        |                   |                   |       |
|                                                                                                                                                                                                                                                                                                                                                                                                                                             |                    |                           |                         |                        |                   |                   |       |

### Shop floor regular desinfection

12