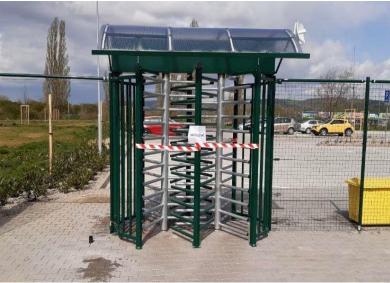

## Safe Restart On site Actions & Examples

APRIL 2020



### Site entrances flows are separated





#### Entrance to site are secured

#### **Entrance from Parking**





#### Plexi protection at the entry gate



## Temperature measures at the entrance



#### Site exit flow too



#### Bin dedicated to COVID-19 PPEs (mask, gloves, etc.)







### Training & information on site

福

11











# Shopfloor flows reorganized to avoid contamination





7

# Shopfloor flows reorganized to implement distancing





# Shopfloor flows reorganized to implement distancing



## Sanitary rules reinforced













### Shop floor regular desinfection

| ZÁVOD ZÁKAZNÍKA ZÁVOD POAE PRODUKT PROCES   PSA TT PO Hlohovec P21 Predný/Zadný náraznik, P21 predná mriežka Montáž náraznika, hotstamping mriežky, pre   POPIS PROBLÉMU Zistenie problému KEDV/ KDE/ KTO/ A   Kedy: 14.4.2020 Kde: PO Hlohovec   Kde: PO Hlohovec Kto: Manažér montáže   Ako: Výnimočná situácia (