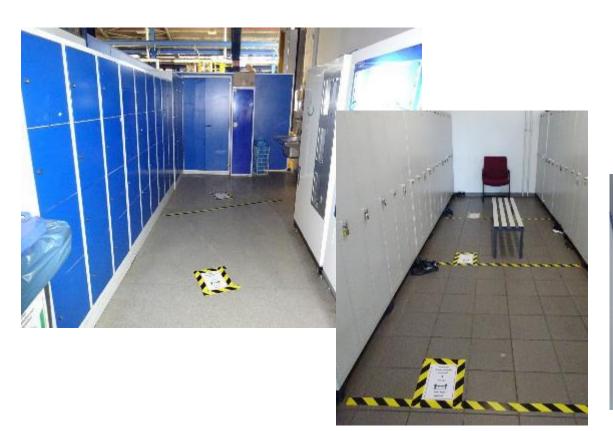

|                    |                           |                         |                        |                   |                   |       |





### Shop floor regular desinfection











12

#### Waste collection flows revisited and secured





# Distancing rules : Reduction of physical interaction between employees

#### Each employee and visitor receive their masks at the entrance gate

#### **Plexi Barrier**



#### Hand-free Door handles





### Doors kept oppened when possible





14

#### Locker rooms revisited to implement distancing









15

#### Distancing rules in meeting rooms





#### Distancing rules in break areas too





17



#### Plants circulation flows reviewed

#### **Elevators for going up only**





## Stairs for going down